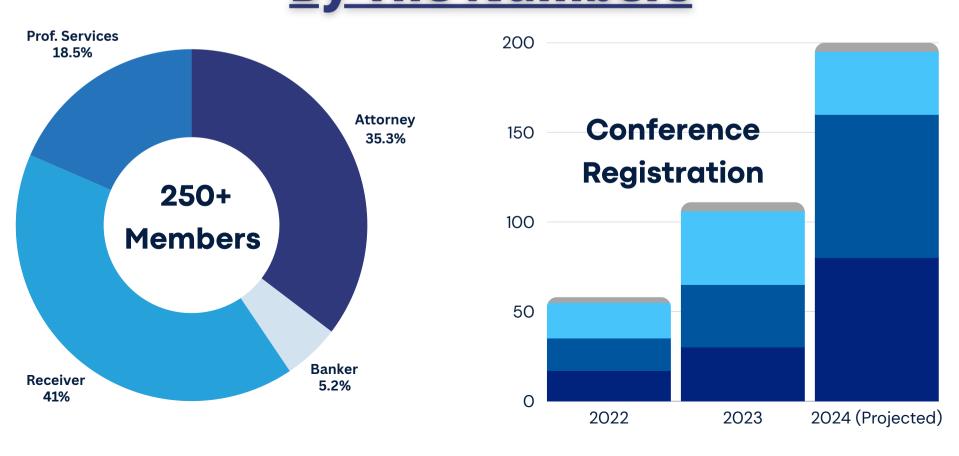

#### **Growth**

CRA's membership is consistently growing every year.

- 50+ in 2022
- 100+ in 2023
- 250+ in 2024

### **By The Numbers**

professionals from across the country.