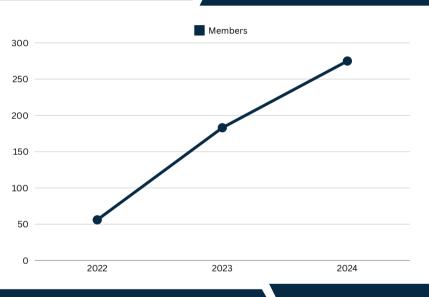

#### **Letter From the President**

Dear CRA members and supporters:

CRA's growth continued unabated in 2024, our third full year of operations. Our membership has doubled, and the geographic breadth of our membership now spans thirty-five states. The organization also launched in six new states in 2025 (North Carolina, Kentucky, Indiana, Louisiana, Alabama and Nebraska) bringing the total number of state launches to twenty-four. We enjoyed hosting about 120 attendees from twenty-five states at our annual conference in beautiful Florida, and our tremendous sponsors have continued to provide their unwavering support.